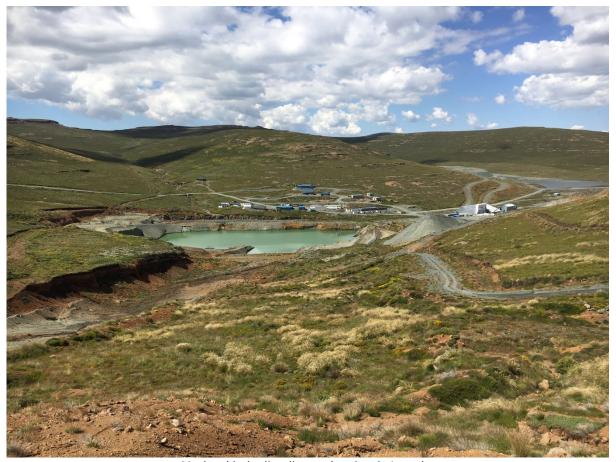

## **NEW MINING LICENCE ISSUED FOR MOTHAE KIMBERLITE PROJECT**

Lucapa Diamond Company Limited (ASX: **LOM**) ("Lucapa" or "the Company") is pleased to announce that further to the ASX announcement of 31 January 2017, the Government of the Kingdom of Lesotho ("GoL") has issued a new 10-year mining licence to Mothae Diamonds (Pty) Ltd ("Mothae Diamonds") for the Mothae Kimberlite Project.

The issuance of the new 10-year mining licence was one of the conditions precedent for Lucapa to acquire its 70% interest in Mothae Diamonds, which has now been fulfilled.

Mothae kimberlite diamond project in Lesotho